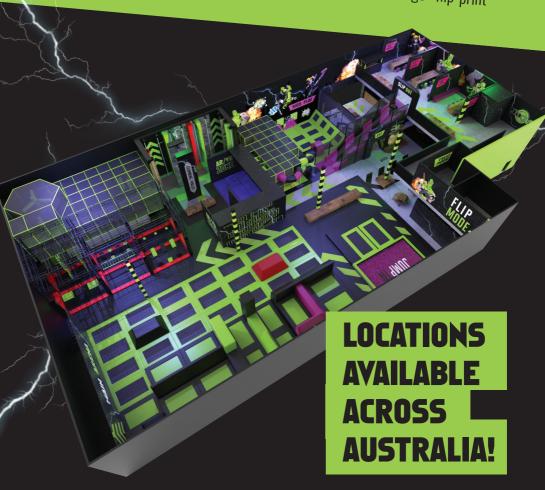

We have something to offer everyone! Our Arenas are jam-packed with activities for everyone aged from Two to Ninety-two! With wall to wall trampolines, multi-level soft play for the little ones, Flip Out Warrior courses, climbing, interactive activities, parkour, cafe, party rooms, air conditioning and more!